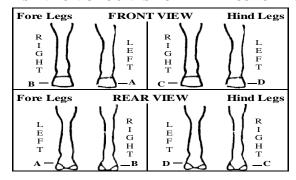

## MEMBER INFORMATION

|                                                                                                                                                          | WIEWIDEK II        | VIORWATION                              |
|----------------------------------------------------------------------------------------------------------------------------------------------------------|--------------------|-----------------------------------------|
| Name:                                                                                                                                                    |                    |                                         |
| Phone number:                                                                                                                                            |                    |                                         |
| Address:                                                                                                                                                 |                    |                                         |
|                                                                                                                                                          |                    |                                         |
| Date of birth:                                                                                                                                           |                    |                                         |
| 4-H Club/FFA membership:                                                                                                                                 |                    |                                         |
|                                                                                                                                                          | HORSE IN           | FORMATION                               |
| Name of Horse:                                                                                                                                           |                    |                                         |
| Date of ownership / management of horse:                                                                                                                 |                    |                                         |
| If management, who owns the animal?                                                                                                                      |                    |                                         |
| Breed Type:                                                                                                                                              |                    | Registered or Grade (circle one)        |
| Date of birth (if known):  Body Color:                                                                                                                   | / /                | Mare Gelding Weanling Stud (circle one) |
| Height:                                                                                                                                                  |                    |                                         |
| <del>-</del>                                                                                                                                             |                    |                                         |
| Signature of 4-H member:                                                                                                                                 |                    |                                         |
| Signature of Parent or Guardian:                                                                                                                         |                    |                                         |
| This form must be submitted for <b>EACH</b> horse as your project. Make your drawings and/or so your animal. Return by May 1 <sup>st</sup> to the person | upply one photo of |                                         |