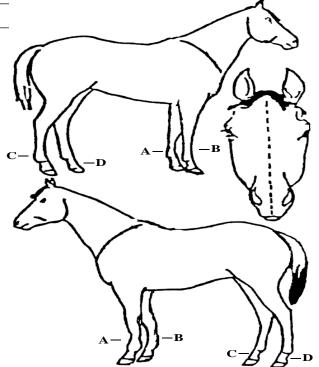

## MEMBER INFORMATION

|                                                                                                                                                          | WIEWIDEK II        | VIORWATION                              |
|----------------------------------------------------------------------------------------------------------------------------------------------------------|--------------------|-----------------------------------------|
| Name:                                                                                                                                                    |                    |                                         |
| Phone number:                                                                                                                                            |                    |                                         |
| Address:                                                                                                                                                 |                    |                                         |
|                                                                                                                                                          |                    |                                         |
| Date of birth:                                                                                                                                           |                    |                                         |
| 4-H Club/FFA membership:                                                                                                                                 |                    |                                         |
|                                                                                                                                                          | HORSE IN           | FORMATION                               |
| Name of Horse:                                                                                                                                           |                    |                                         |
| Date of ownership / management of horse:                                                                                                                 |                    |                                         |
| If management, who owns the animal?                                                                                                                      |                    |                                         |
| Breed Type:                                                                                                                                              |                    | Registered or Grade (circle one)        |
| Date of birth (if known):  Body Color:                                                                                                                   | / /                | Mare Gelding Weanling Stud (circle one) |
| Height:                                                                                                                                                  |                    |                                         |
| <del>-</del>                                                                                                                                             |                    |                                         |
| Signature of 4-H member:                                                                                                                                 |                    |                                         |
| Signature of Parent or Guardian:                                                                                                                         |                    |                                         |
| This form must be submitted for <b>EACH</b> horse as your project. Make your drawings and/or so your animal. Return by May 1 <sup>st</sup> to the person | upply one photo of |                                         |